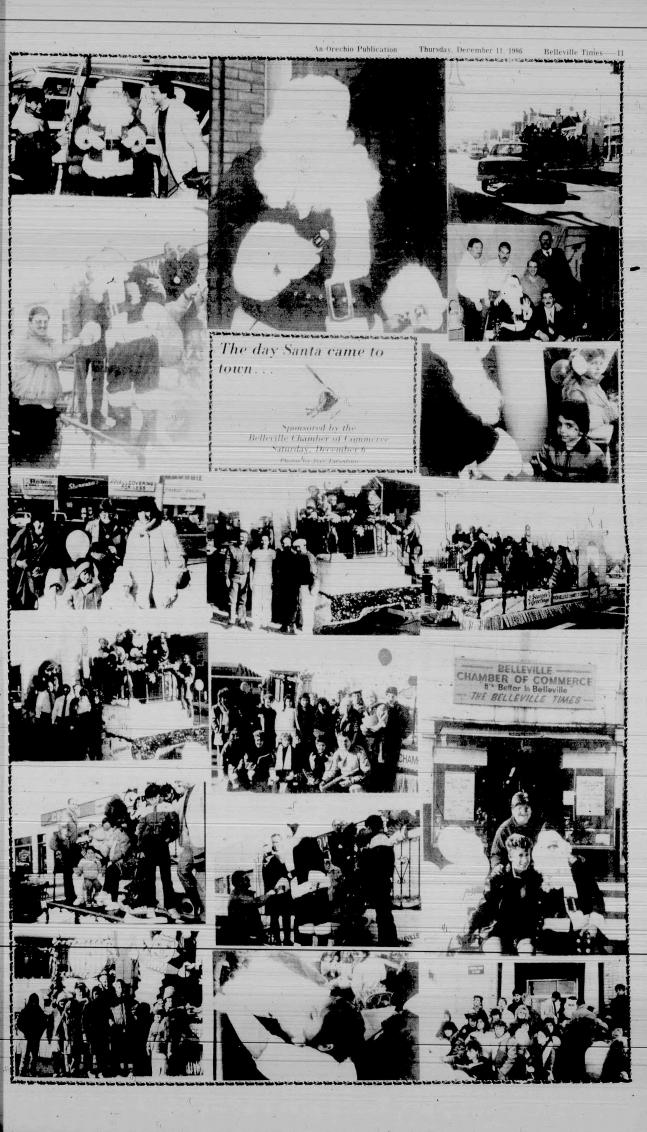

Town Hall area paying is top grant priority

Claus during a pre Christmas good will tour sponsored by the Cha Commerce. (Photo by Jaye Tarabtino, more photos on page 11)

Influenza strain in the area

Biking for charity...

#### Biking for charity...

(Continued from page 1)

Friday, December 5 at 9 a m at the Benally's Okinawa Karate School on Believille Avenue where Koppenjan trains in karate. Koppenjan, who is blind himself, sad he first got into sports "To do things out of the ordinary. People say you can't do things because you're blind. I did things out of spite and to prove to myself and people that I could do certain things."