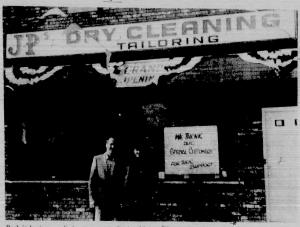

## CLOSING OUR DOORS AFTER 25 YEARS!

Fourteen
Days 'till
Christmas!
Shop in Belleville

FRAN'S DRY CLEANERS
135 Washington Avenue • 751-0514

OPEN FOR PICK-UPS- Mon. thru Sat 9 AM to 4 PM

#### NOW OPEN FOR BUSINESS J.P.'s ONE HOUR DRY CLEANING

We wish to thank all our friends and customers for their patronage and support.

Men's & Ladies' Sweaters - \$1.50 ea.

543 Washington Ave. Belleville 759-5728