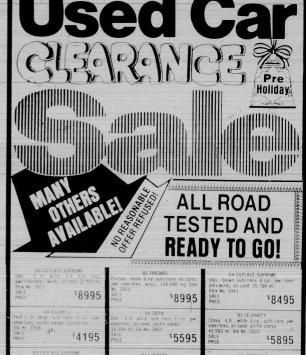

## Looking back on that championship season

V6. 2 Dr., AC, Tilt. PB, PS, 9,852 mi

10,361

\*84 Mercury Topaz 4 cyl. 4 Dr. Tilt, AC AT PS. PB. Cassette. CC 30,006 mi

\$5,250

82 BMW 6 cyl. 4 Dr. PT. AT. PS. AC. PL. PW. PB. CC. Roof.

4 cyl. 2 Dr. Al. rea cassette. 24,895 mr

\$4,750

'83 Eldorado V8, PW, PL, PS, Till Cassette, 45,564 mi

10,195

13,995

\* FREE 13" TV with purchase of any used car or truck ORDER YOUR PRE-OWNED CAR or TRUCK TODAY

\$6,950

35,150

83 Chevy Cavalier

\$5,150

following week on a Dave Mc Neil field goal. Belleville then finished the season on a high note, beating arch rival Nutley, 27-16. That victory, coupled with Montclairs 29-6 victory over Passale, but the Bues and Moun-ties in a first place tie for the NNJIL title. The conference

997-2110

FOR LESS ANY MAKE OR MODEL

**HUDSON COUNTY NO.1** 

**AUTO DISCOUNT CENTER** 

FINANCE ASSISTANCE AVAILABLE mo./12,000 miles warranty on engine, transmissi ar end or transmissi

**LOU DeMASSI'S DISCOUNT CORNER SINCE 1937** 

939-6100

No Money Down Shop Early For Best Selection

LEASE PONTIAC EXCITEMENT FOR UNDER \$200 PER MONTH!!

FIERO COUPE

New with stand equip incl. 4 cylleng, rack & pin steer, pw//disc brks Opt incl., auto trans, air cond. am/lm stereo; tilt whi. tinl gis, inter wipers, ir del. LIST \$10.646, Stk No. 8187

1987 PONTIAC GRAND AM SEDAN

\$189 PER MO

**EQUALLY LOW PRICES:** 

6000 4 Dr. Sedan • Sunbird 4 Dr. Sedan
 Grand AM LE CPS. • 6000 (STE•SE Sedan • STE Sedan)

1987 PONTIAC FIREBIRD

PER MO

YOUR LOCAL PONTIAC DEALER