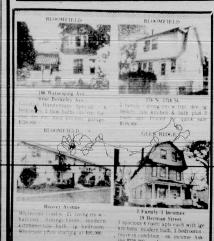

Town Hall area paying is top grant priority

Claus during a pre Christmas good will tour sponsored by the Cha Commerce. (Photo by Jaye Tarabtino, more photos on page 11)

Influenza strain in the area

Biking for charity...