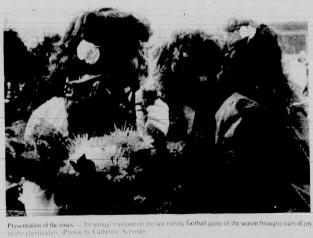

Town Hall area paying is top grant priority

Claus during a pre Christmas good will tour sponsored by the Cha Commerce. (Photo by Jaye Tarabtino, more photos on page 11)

Influenza strain in the area

Biking for charity...